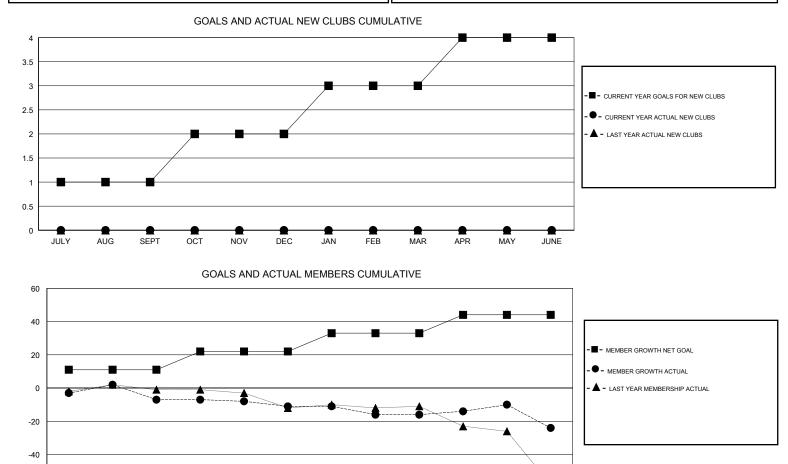

## STEVE ANTON АΤ.

| GMT: STEVE ANTON LOCA<br>Clubs |               |           |               | ATION ILLINOIS        |                           |                         | GMT CA                                             |
|--------------------------------|---------------|-----------|---------------|-----------------------|---------------------------|-------------------------|----------------------------------------------------|
|                                |               |           |               | Members               |                           |                         |                                                    |
|                                | RESULTS FOR   | 2018-2019 |               | RESULTS FOR 2018-2019 |                           |                         |                                                    |
| QUARTER                        | NEW CLUB GOAL | NEW CLUBS | DROPPED CLUBS | QUARTER               | MEMBER GROWTH NET<br>GOAL | MEMBER GROWTH<br>ACTUAL | DROPPED<br>MEMBERS ACTUAL<br>(including transfers) |
| JULY/AUG/SEPT                  | 1             | 0         | 0             | JULY/AUG/SEPT         | 11                        | 10                      | 16                                                 |
| OCT/NOV/DEC                    | 1             | 0         | 0             | OCT/NOV/DEC           | 11                        | 11                      | 15                                                 |
| JAN/FEB/MAR                    | 1             | 0         | 0             | JAN/FEB/MAR           | 11                        | 7                       | 12                                                 |
| APR/MAY/JUNE                   | 1             | 0         | 0             | APR/MAY/JUNE          | 11                        | 18                      | 23                                                 |